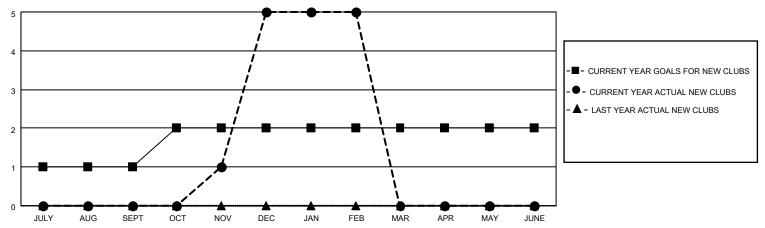

## MONTHLY MEMBERSHIP PROGRESS REPORT

LOCATION INDIA District 320 A Results as of: 2/28/2021

| Clubs         |               |             |               | Members               |                        |                         |                                                    |  |
|---------------|---------------|-------------|---------------|-----------------------|------------------------|-------------------------|----------------------------------------------------|--|
|               | RESULTS FOR   | R 2020-2021 |               | RESULTS FOR 2020-2021 |                        |                         |                                                    |  |
| QUARTER       | NEW CLUB GOAL | NEW CLUBS   | DROPPED CLUBS | QUARTER MEMI          | BER GROWTH NET<br>GOAL | MEMBER GROWTH<br>ACTUAL | DROPPED<br>MEMBERS ACTUAL<br>(including transfers) |  |
| JULY/AUG/SEPT | 1             | 0           | 2             | JULY/AUG/SEPT         | 20                     | 66                      | 20                                                 |  |
| OCT/NOV/DEC   | 1             | 5           | 0             | OCT/NOV/DEC           | 20                     | 254                     | 56                                                 |  |
| JAN/FEB/MAR   | 0             | 0           | 2             | JAN/FEB/MAR           | 10                     | 31                      | 42                                                 |  |
| APR/MAY/JUNE  | 0             | 0           | 0             | APR/MAY/JUNE          | 10                     | 0                       | 0                                                  |  |

## GOALS AND ACTUAL NEW CLUBS CUMULATIVE