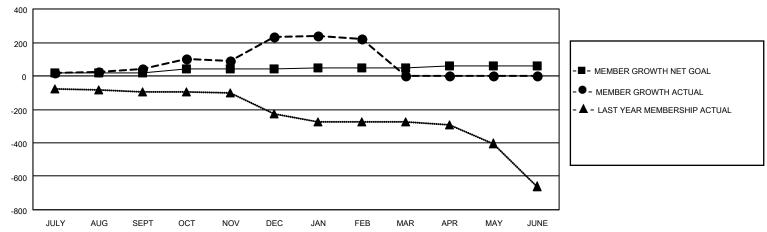

## MONTHLY MEMBERSHIP PROGRESS REPORT

LOCATION INDIA District 320 A Results as of: 2/28/2021

| Clubs         |               |             |               | Members               |                        |                         |                                                    |  |
|---------------|---------------|-------------|---------------|-----------------------|------------------------|-------------------------|----------------------------------------------------|--|
|               | RESULTS FOR   | R 2020-2021 |               | RESULTS FOR 2020-2021 |                        |                         |                                                    |  |
| QUARTER       | NEW CLUB GOAL | NEW CLUBS   | DROPPED CLUBS | QUARTER MEMI          | BER GROWTH NET<br>GOAL | MEMBER GROWTH<br>ACTUAL | DROPPED<br>MEMBERS ACTUAL<br>(including transfers) |  |
| JULY/AUG/SEPT | 1             | 0           | 2             | JULY/AUG/SEPT         | 20                     | 66                      | 20                                                 |  |
| OCT/NOV/DEC   | 1             | 5           | 0             | OCT/NOV/DEC           | 20                     | 254                     | 56                                                 |  |
| JAN/FEB/MAR   | 0             | 0           | 2             | JAN/FEB/MAR           | 10                     | 31                      | 42                                                 |  |
| APR/MAY/JUNE  | 0             | 0           | 0             | APR/MAY/JUNE          | 10                     | 0                       | 0                                                  |  |

## GOALS AND ACTUAL MEMBERS CUMULATIVE

| DROPPED CLUBS: 4           |     | 44 CLUBS OF 73 ADDED 1 OR MORE<br>NEW MEMBERS | GENDER DISTRIBUTION  MALE 1,936 (74.46%) |              |       |
|----------------------------|-----|-----------------------------------------------|------------------------------------------|--------------|-------|
| DROPPED MEMBERS            |     |                                               | FEMALE                                   | 664 (25.54%) |       |
| DECEASED                   | 13  | CLICK HERE FOR CUMULATIVE                     | TOTAL FAMILY UNIT MEMBERS                |              | 1,174 |
| CLUB CANCELLED 26 OTHER 79 |     | MEMBERSHIP DATA                               | FAMILY MEMBERS PAYING HALF               |              | 636   |
| TOTAL                      | 118 |                                               | DOLO                                     |              |       |